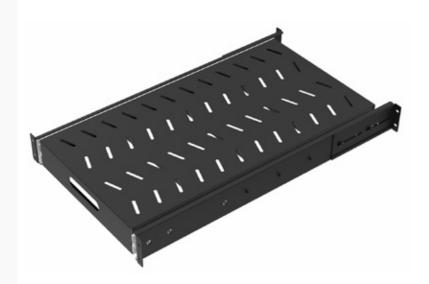

## **Cabinet Accessory - Sliding Shelf**

SKU#: INV08-SSH750

The Sliding Shelf is an efficient storage solution. Featuring an innovative design, it allows easy adjustment of layer positions to meet diverse storage needs. Built from top-quality materials, it ensures reliable and long-term use. It provides flexibility and convenience, creating a tidy and organized storage space.

## **PRODUCT FEATURES**

- Built from top-quality material
- Simple installation
- Heavy loading capacity
- Compatible with a wide depth range of cabinet
- Long extension
- Occupy 2U space